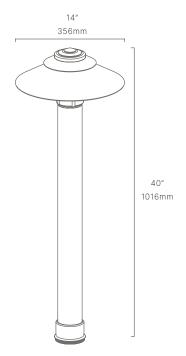

#### CONFIGURATOR:

| FIXTURE DIMENSIONS | W14" x H40"                          |
|--------------------|--------------------------------------|
| LIGHT SOURCE       | Integrated LED                       |
| COLOR TEMPERATURES | 2700K, 3000K                         |
| WATTAGES           | 18W, 22W                             |
| CRI (RA)           | 80 CRI                               |
| VOLTAGE            | 120V                                 |
| DELIVERED LUMENS   | 803lm (3000K)                        |
| DIMMABLE           | Yes, Dim to <10% via Transformer     |
| DRIVER             | Yes, 12V Integral Constant Current   |
| TRANSFORMER        | Yes, Integral Electronic 60W 120-12V |
| MOUNT              | Yes, Included Leveling Pedestal      |
| FINISH             | Included Natural                     |
| MATERIAL           | Brass & Copper                       |
| WIRE LENGTH        | 24"                                  |
| LOCATION           | Exterior Wet                         |
| CERTIFICATIONS     | UL, IP66, IP67, Dark Sky             |
|                    |                                      |