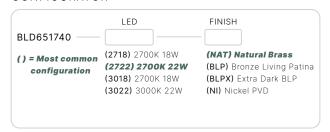

#### BLD651740

The Cyranos series of LED Bollards is the latest addition to our growing line of innovative and exquisite area light luminaires. Ideal for illuminating grand pathways, estatesized driveways, and expansive outdoor spaces.

#### CONFIGURATOR:

| FIXTURE DIMENSIONS | W14" x H40"                          |
|--------------------|--------------------------------------|
| LIGHT SOURCE       | Integrated LED                       |
| COLOR TEMPERATURES | 2700K, 3000K                         |
| WATTAGES           | 18W, 22W                             |
| CRI (RA)           | 80 CRI                               |
| VOLTAGE            | 120V                                 |
| DELIVERED LUMENS   | 803lm (3000K)                        |
| DIMMABLE           | Yes, Dim to <10% via Transformer     |
| DRIVER             | Yes, 12V Integral Constant Current   |
| TRANSFORMER        | Yes, Integral Electronic 60W 120-12V |
| MOUNT              | Yes, Included Leveling Pedestal      |
| FINISH             | Included Natural                     |
| MATERIAL           | Brass & Copper                       |
| WIRE LENGTH        | 24"                                  |
| LOCATION           | Exterior Wet                         |
| CERTIFICATIONS     | UL, IP66, IP67, Dark Sky             |
|                    |                                      |

#### AVAILABLE FINISHES:

NAT Natural Brass/ Copper

Bronze Living
Patina

BLPX Extra Dark Bronze Living Patina

NI Nickel PVD

P. 760.931.2910