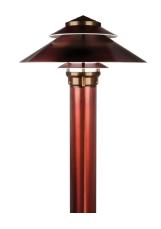

#### BLD651740

The Cyranos series of LED Bollards is the latest addition to our growing line of innovative and exquisite area light luminaires. Ideal for illuminating grand pathways, estatesized driveways, and expansive outdoor spaces.

- Field Serviceable LED module
- •Solid brass and copper construction
- •Ideal for grand pathways and estate-sized driveways

#### CONFIGURATOR:

| FIXTURE DIMENSIONS | W14" x H40"                          |
|--------------------|--------------------------------------|
| LIGHT SOURCE       | Integrated LED                       |
| COLOR TEMPERATURES | 2700K, 3000K                         |
| WATTAGES           | 18W, 22W                             |
| CRI (RA)           | 80 CRI                               |
| VOLTAGE            | 120V                                 |
| DELIVERED LUMENS   | 803lm (3000K)                        |
| DIMMABLE           | Yes, Dim to <10% via Transformer     |
| DRIVER             | Yes, 12V Integral Constant Current   |
| TRANSFORMER        | Yes, Integral Electronic 60W 120-12V |
| MOUNT              | Yes, Included Leveling Pedestal      |
| FINISH             | Included Natural                     |
| MATERIAL           | Brass & Copper                       |
| WIRE LENGTH        | 24"                                  |
| LOCATION           | Exterior Wet                         |
| CERTIFICATIONS     | UL, IP66, IP67, Dark Sky             |
|                    |                                      |